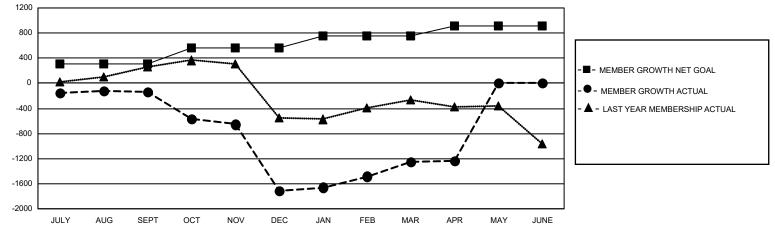

## LOCATION: INDIA

GMT: OPEN

GMT CA<sub>6</sub>

| Clubs         |               |             |               | Members               |                        |                         |                                                    |  |
|---------------|---------------|-------------|---------------|-----------------------|------------------------|-------------------------|----------------------------------------------------|--|
|               | RESULTS FOR   | R 2019-2020 |               | RESULTS FOR 2019-2020 |                        |                         |                                                    |  |
| QUARTER       | NEW CLUB GOAL | NEW CLUBS   | DROPPED CLUBS | QUARTER               | BER GROWTH NET<br>GOAL | MEMBER GROWTH<br>ACTUAL | DROPPED<br>MEMBERS ACTUAI<br>(including transfers) |  |
| JULY/AUG/SEPT | 9             | 2           | 5             | JULY/AUG/SEPT         | 310                    | 521                     | 566                                                |  |
| OCT/NOV/DEC   | 7             | 6           | 23            | OCT/NOV/DEC           | 255                    | 368                     | 1,914                                              |  |
| JAN/FEB/MAR   | 5             | 14          | 4             | JAN/FEB/MAR           | 195                    | 693                     | 134                                                |  |
| APR/MAY/JUNE  | 6             | 0           | 0             | APR/MAY/JUNE          | 150                    | 63                      | 53                                                 |  |