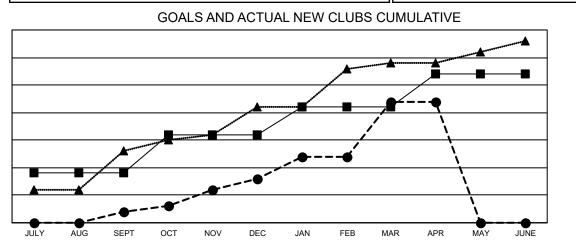

## LOCATION: INDIA

GMT: OPEN

GMT CA<sub>6</sub>

| Clubs         |               |             |               | Members               |                        |                         |                                                    |  |
|---------------|---------------|-------------|---------------|-----------------------|------------------------|-------------------------|----------------------------------------------------|--|
|               | RESULTS FOR   | R 2019-2020 |               | RESULTS FOR 2019-2020 |                        |                         |                                                    |  |
| QUARTER       | NEW CLUB GOAL | NEW CLUBS   | DROPPED CLUBS | QUARTER               | BER GROWTH NET<br>GOAL | MEMBER GROWTH<br>ACTUAL | DROPPED<br>MEMBERS ACTUAI<br>(including transfers) |  |
| JULY/AUG/SEPT | 9             | 2           | 5             | JULY/AUG/SEPT         | 310                    | 521                     | 566                                                |  |
| OCT/NOV/DEC   | 7             | 6           | 23            | OCT/NOV/DEC           | 255                    | 368                     | 1,914                                              |  |
| JAN/FEB/MAR   | 5             | 14          | 4             | JAN/FEB/MAR           | 195                    | 693                     | 134                                                |  |
| APR/MAY/JUNE  | 6             | 0           | 0             | APR/MAY/JUNE          | 150                    | 63                      | 53                                                 |  |

- CURRENT YEAR ACTUAL NEW CLUBS

LAST YEAR ACTUAL NEW CLUBS

| DROPPED CLUBS: 32    |                | 186 CLUBS OF 439 ADDED 1 OR MORE | GENDER DISTRIBUTION             |                 |       |
|----------------------|----------------|----------------------------------|---------------------------------|-----------------|-------|
|                      |                | NEW MEMBERS                      | MALE                            | 11,167 (79.82%) |       |
| DROPPED MEMBERS      |                |                                  | FEMALE                          | 2,823 (20.18%)  |       |
| DECEASED             | 30             | CLICK HERE FOR CUMULATIVE        | TOTAL FAMILY UNIT MEMBERS       |                 | 4,324 |
| CLUB CANCELLED 1,241 |                | MEMBERSHIP DATA                  | FAMILY MEMBERS PAYING HALF DUES |                 | 2,651 |
| OTHER<br>TOTAL       | 1,396<br>2,667 |                                  |                                 |                 | _,    |